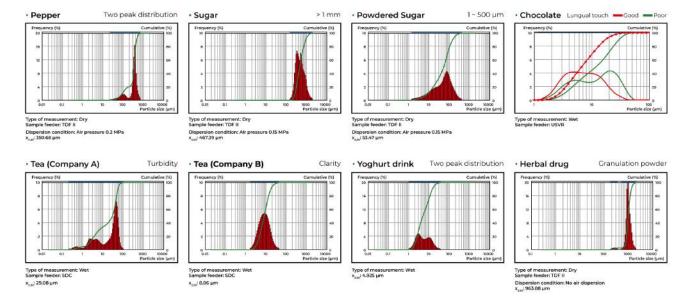

## **Evaluation of Particle Size Distribution of Various Foods / Drug Products**

Apparatus: Microtrac MT3000II Series